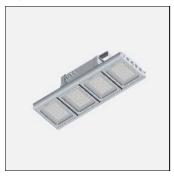

# Product data sheet

POWERVISION 4 SURFACE HIGH BAY LUMINAIRES PW49-GP153-T2-W40

LIGMAN

- Lamp LED - CRI Ra > 80 - MacAdam Ellipse 3 SDCM - Colour 3000K , 4000K - Extruded aluminium pre-treated before powder coating ensuring high corrosion resistance - Thermal heat dissipation body - Single cable entry - Through wiring on request - Stainless steel fasteners in grade 316 - Durable silicone rubber gasket - Clear, impact-resistant, toughened glass diffuser - Integral control gear

## Shape and measurements

Length: 32.20 in Width: 11.22 in Height: 11.81 in Weight: 17.8 kg

#### Design

Color of housing: Black, White, Silver gray