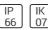

# Product data sheet

POWERVISION 4 SURFACE HIGH BAY LUMINAIRES PW49-GP153-T2-W40

LIGMAN









- Lamp LED - CRI Ra > 80 - MacAdam Ellipse 3 SDCM - Colour 3000K , 4000K - Extruded aluminium pre-treated before powder coating ensuring high corrosion resistance - Thermal heat dissipation body - Single cable entry - Through wiring on request - Stainless steel fasteners in grade 316 - Durable silicone rubber gasket - Clear, impact-resistant, toughened glass diffuser - Integral control gear

## Light output 1 (integrated)



| Lamp type          | LED      | CCT         | 4032 K |
|--------------------|----------|-------------|--------|
| Nominal lamp power | 147 W    | CRI         | 80     |
| Total flux         | 18576 lm | LOR         | 100%   |
| Luminous efficacy  | 126 lm/W | Total power | 147 W  |

# Mounting mode

Ceiling mounted, Wall mounted

## Shape and measurements

Length