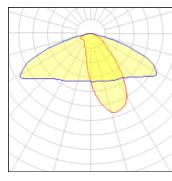

## Light output 1 (integrated)

| Lamp type          | LED      | CCT         | 4032 K |
|--------------------|----------|-------------|--------|
| Nominal lamp power | 147 W    | CRI         | 80     |
| Total flux         | 18576 lm | LOR         | 100%   |
| Luminous efficacy  | 126 lm/W | Total power | 147 W  |

# Glare protection

Glare protection: UGR < 19