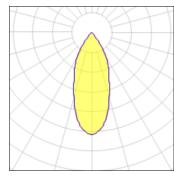

## Light output 1 (integrated)

| Lamp type          | LED      | CCT         | 5000 K |
|--------------------|----------|-------------|--------|
| Nominal lamp power | 10.2 W   | CRI         | 80     |
| Total flux         | 1190 lm  | LOR         | 100%   |
| Luminous efficacy  | 117 lm/W | Total power | 10.2 W |