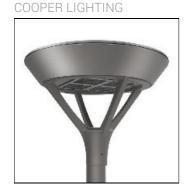

## Product data sheet

MSA MESA LED MSA-SA2C-740-U-SL4

Die-cast aluminum housing and door, Lumens packages ranging from 3,000 - 29,000 lumens, Choice of 13 high-efficiency, patented AccuLED Optics™, Base casting slip fits over a standard 3" O.D. tenon, Wall, single and dual-mount configurations available, 10kV/10vkA surge protection standard, LED fixture features a five-year warranty