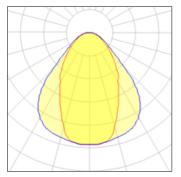

# Product data sheet

LOUI 27 90-LM122-1000 RZB



IP 00

Surface module LED/13,6W-3000K L1000 Attention: This article is only available in combination with a Less is more 27 configuration. You can find our Less is more 27 configurator under https://www.rzb.de/en/products/loui-configurator/

## Light output 1 (integrated)



| Lamp type          | LED     | CCT         | 3000 K |
|--------------------|---------|-------------|--------|
| Nominal lamp power | 17 W    | CRI         | 80     |
| Total flux         | 1200 lm | LOR         | 100%   |
| Luminous efficacy  | 71 lm/W | Total power | 17 W   |

## Mounting mode

Wall mounted

# Shape and measurements

Length: 1.06 in Width: 39.37 in Height: 1.26 in

#### Adjustability

Fixed

#### Electric

System power: 17 W

#### Protection

IP: 00