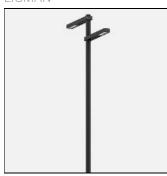

## Mounting mode

Standing / Bollard, Pole top mounted

#### Shape and measurements

Length: 84.65 in Width: 5.91 in Height: 3.54 in Weight: 37.5 kg