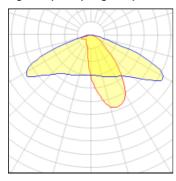

#### Light output 1 (integrated)

| Lamp type          | LED      | CCT         | 4032 K |
|--------------------|----------|-------------|--------|
| Nominal lamp power | 105 W    | CRI         | 80     |
| Total flux         | 12093 lm | LOR         | 100%   |
| Luminous efficacy  | 115 lm/W | Total power | 105 W  |

#### Light output 2 (integrated)

| Lamp type          | LED      | CCT         | 4032 K |
|--------------------|----------|-------------|--------|
| Nominal lamp power | 105 W    | CRI         | 80     |
| Total flux         | 12093 lm | LOR         | 100%   |
| Luminous efficacy  | 115 lm/W | Total power | 105 W  |