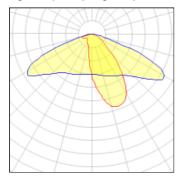

#### Light output 1 (integrated)

| Lamp type          | LED      | CCT         | 4032 K |
|--------------------|----------|-------------|--------|
| Nominal lamp power | 105 W    | CRI         | 80     |
| Total flux         | 12093 lm | LOR         | 100%   |
| Luminous efficacy  | 115 lm/W | Total power | 105 W  |

#### Light output 2 (integrated)

| Lamp type          | LED      | CCT         | 4032 K |
|--------------------|----------|-------------|--------|
| Nominal lamp power | 105 W    | CRI         | 80     |
| Total flux         | 12093 lm | LOR         | 100%   |
| Luminous efficacy  | 115 lm/W | Total power | 105 W  |