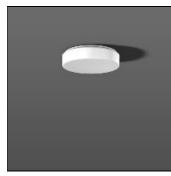

## Product data sheet

FLAT POLYMERO KREIS 311620.002.5

RZB

Series: FLAT POLYMERO KREIS Decorative round surface-mounted luminaire. Base: metal, powder-coated. Diffuser made of non-yellowing plastic (PMMA), opal. Diffuser fastening: patented push system. Suitable for ceiling mounting, wall (surface). Colour: white Diameter: 300 mm Height: 80 mm Lamp: LED Socket: without socket Colour temperature: 4000K Colour rendering index (CRI): 80 System power: 14 W Rated luminous flux: 1500 lm Luminous efficiency: 107 lm/W Control gear: Regulated power supply Protection class: I Type of protection: IP 40

Mounting mode

Ceiling mounted

Shape and measurements

Height: 3.15 in Diameter: 11.81 in

Adjustability

Fixed

Electric

System power: 14 W