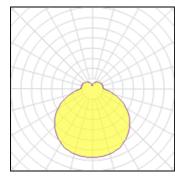

## Light output 1 (integrated)

| Lamp type          | LED      | CCT         | 4000 K |
|--------------------|----------|-------------|--------|
| Nominal lamp power | 14 W     | CRI         | 80     |
| Total flux         | 1500 lm  | LOR         | 100%   |
| Luminous efficacy  | 107 lm/W | ULOR        | 20%    |
|                    |          | Total power | 14 W   |