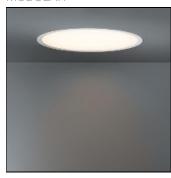

## Product data sheet

FLAT MOON 470 RECESSED LED 4000K GI BLACK STRUC 13280232

MODULAR

Enchanting moonlight Contemporary architectural projects love a minimalist, slim lighting design. Flat moon is a stylish, reduced height fixture (78 mm) that distributes a soft, yet functional light. Office-compliant when combined with one of the prismatic diffusers, it is also a perfect fit for public spaces, hotels, restaurants or retail environments. Exceptionally versatile, Flat moon can be either surface-mounted, recessed or suspended (with two types of suspension kits for either down or up/down lighter) and even directly mounted and connected onto the gear. It comes in three sizes: 450, 650 or 950 mm diameter.

| LOR         | 66%     |
|-------------|---------|
| Total flux  | 2401 lm |
| Total power | 29.4 W  |
|             |         |
| Total power | 29.4 W  |

Mounting mode

Ceiling recessed

Shape and measurements