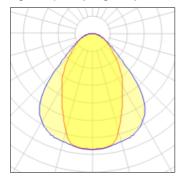

## Light output 1 (integrated)

| Lamp type          | LED     | CCT         | 3000 K |
|--------------------|---------|-------------|--------|
| Nominal lamp power | 44 W    | CRI         | 80     |
| Total flux         | 2750 lm | LOR         | 100%   |
| Luminous efficacy  | 62 lm/W | Total power | 44 W   |