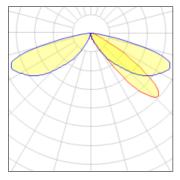

IP 47

Light output 1 (integrated)

| Lamp type          | LED     | CCT         | 3000 K |
|--------------------|---------|-------------|--------|
| Nominal lamp power | 96 W    | CRI         | 80     |
| Total flux         | 5865 lm | LOR         | 100%   |
| Luminous efficacy  | 61 lm/W | Total power | 96 W   |