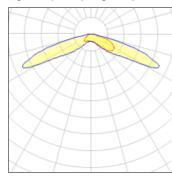

## Light output 1 (integrated)

| Lamp type          | LED      | CCT         | 4000 K |
|--------------------|----------|-------------|--------|
| Nominal lamp power | 24.7 W   | CRI         | 70     |
| Total flux         | 2485 lm  | LOR         | 100%   |
| Luminous efficacy  | 101 lm/W | Total power | 24.7 W |