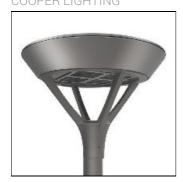

## Product data sheet

PMM MESA PMM-E01-LED-E-U-T3 COOPER LIGHTING

Die-cast aluminum housing and door, Lumens packages ranging from 3,000 - 29,000 lumens, Choice of 13 high-efficiency, patented AccuLED Optics™, Base casting slip fits over a standard 3" O.D. tenon, Wall, single and dual-mount configurations available, 10kV/10vkA surge protection standard, LED fixture features a five-year warranty