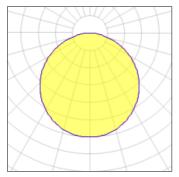

## Light output 1 (integrated)

| Lamp type          | LED     | CCT         | 4000 K |
|--------------------|---------|-------------|--------|
| Nominal lamp power | 28.9 W  | CRI         | 90     |
| Total flux         | 1722 lm | LOR         | 100%   |
| Luminous efficacy  | 60 lm/W | Total power | 28.9 W |