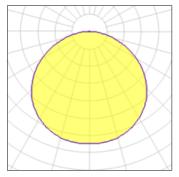

# Light output 1 (integrated)

| Lamp type          | LED     | CCT         | 3000 K |
|--------------------|---------|-------------|--------|
| Nominal lamp power | 18 W    | CRI         | 80     |
| Total flux         | 1040 lm | LOR         | 100%   |
| Luminous efficacy  | 58 lm/W | Total power | 18 W   |