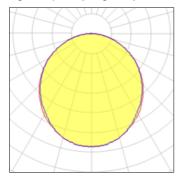

## Light output 1 (integrated)

| Lamp type          | LED     | CCT         | 4000 K |
|--------------------|---------|-------------|--------|
| Nominal lamp power | 38 W    | CRI         | 80     |
| Total flux         | 2400 lm | LOR         | 100%   |
| Luminous efficacy  | 63 lm/W | Total power | 38 W   |