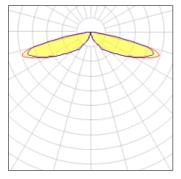

## Light output 1 (integrated)

| Lamp type          | LED      | CCT         | 5000 K |
|--------------------|----------|-------------|--------|
| Nominal lamp power | 54 W     | CRI         | 70     |
| Total flux         | 6878 lm  | LOR         | 100%   |
| Luminous efficacy  | 127 lm/W | Total power | 54 W   |