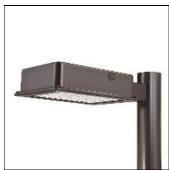

## Product data sheet

RV RIDGEVIEW LED LDRV-5WQ-E02-E-7060

**COOPER LIGHTING** 

One-piece, die-cast aluminum housing can be pole or wall-mounted, Optical design creates consistent distribution and scalability, Choice of 12 high-efficiency, patented AccuLED Optics™, Standard in 4000K (+/- 275K) CCT and nominal 70 CRI, Suitable for operation in -40°C to 40°C ambient environments, 120-277V 50/60Hz, 347V 60Hz or 480V 60Hz operation, Proprietary circuit module withstands 10kV of transient line surge, Optional battery pack and bi-level switching, Five-year warranty

Mounting mode

Pole top mounted

Shape and measurements

Length: 2.04 in Width: 12.00 in Height: 0.39 in

Adjustability

Fixed

Electric

System power: 52.1 W