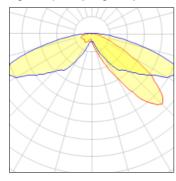

## Light output 1 (integrated)

| Lamp type          | LED      | CCT         | 5000 K |
|--------------------|----------|-------------|--------|
| Nominal lamp power | 54 W     | CRI         | 70     |
| Total flux         | 5965 lm  | LOR         | 100%   |
| Luminous efficacy  | 110 lm/W | ULOR        | 3%     |
|                    |          | Total power | 54 W   |