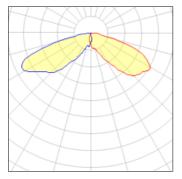

## Light output 1 (integrated)

| Lamp type          | LED      | CCT         | 4000 K |
|--------------------|----------|-------------|--------|
| Nominal lamp power | 225 W    | CRI         | 70     |
| Total flux         | 17552 lm | LOR         | 100%   |
| Luminous efficacy  | 78 lm/W  | Total power | 225 W  |