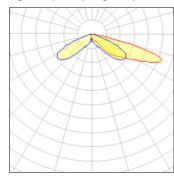

## Light output 1 (integrated)

| Lamp type          | LED     | CCT         | 5700 K |
|--------------------|---------|-------------|--------|
| Nominal lamp power | 66 W    | CRI         | 70     |
| Total flux         | 5952 lm | LOR         | 100%   |
| Luminous efficacy  | 90 lm/W | Total power | 66 W   |