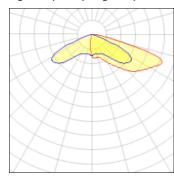

## Light output 1 (integrated)

| Lamp type          | LED      | CCT         | 5000 K |
|--------------------|----------|-------------|--------|
| Nominal lamp power | 391 W    | CRI         | 70     |
| Total flux         | 39867 lm | LOR         | 100%   |
| Luminous efficacy  | 102 lm/W | Total power | 391 W  |