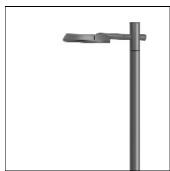

## Product data sheet

RFL530-SE [S70] IP66:LED-12/24W/3K 111-0230

WE-EF

IP66, Class I. IK07. Marine-grade, die-cast aluminium alloy. 5CE superior corrosion protection including PCS hardware. Silicone CCG® Controlled Compression Gasket. Non-reflecting safety glass lens, hinged with safety switch. Integral EC electronic converter in thermally separated compartment. CAD-optimised optics for superior illumination and glare control. OLC® One LED Concept. Factory installed LED circuit board. The luminaire is factory-sealed and does not need to be opened during installation.

LOR Total flux Total power

86%

27 W

2983 lm

Mounting mode

Pole integrated

Shape and measurements

Height: 3.15 in Diameter: 18.11 in Weight: 9.3 kg Electric