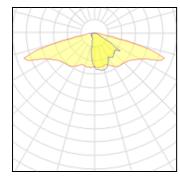

## Light output 1

| 12 x | <b>LED</b> |
|------|------------|
|------|------------|

| Nominal lamp power | 2 W      |
|--------------------|----------|
| Lamp flux          | 290 lm   |
| Luminous efficacy  | 110 lm/W |
| CCT                | 3000 K   |
| CRI                | 80       |

LOR Total flux Total power

86%

27 W

2983 lm

Mounting mode

Pole integrated

Shape and measurements

Height: 3.15 in Diameter: 18.11 in Weight: 9.3 kg Electric