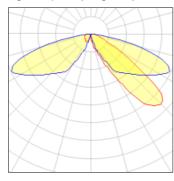

## Light output 1 (integrated)

| Lamp type          | LED      | CCT         | 5000 K |
|--------------------|----------|-------------|--------|
| Nominal lamp power | 40 W     | CRI         | 70     |
| Total flux         | 4990 lm  | LOR         | 100%   |
| Luminous efficacy  | 125 lm/W | Total power | 40 W   |