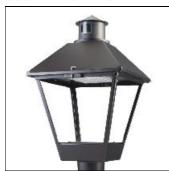

## Product data sheet

LXF/LXT LEXINGTON HID/LED LXF.LXT-PA1-40-750-U-T2R

COOPER LIGHTING

Aluminum housing, top, and base, Greater than 98% life at 60,000 hours ( $40^{\circ}$ C) (LED), Up to 140 lumens per watt, Lumen packages ranging from 2,000 – 11,000 lumens, Self-aligning pole-top fitter fits 2-3/8" and 3" O.D. tenons, Optional NEMA photocontrol receptacle, Five-year warranty (LED)