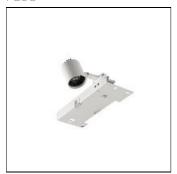

## Product data sheet

LIGHT CUT SPOT MODULE
09.0093/LED ARRAY/14,8W/48°

FLOS

Spotlight to be installed on Light Cut system. Integrated constant current power supply not dimmable 220/240 – 50/60Hz.

Mounting mode

Ceiling mounted

Shape and measurements

Height: 3.27 in Diameter: 2.20 in

Adjustability

Rotatable

Electric

System power: 15 W Appliance Class: II