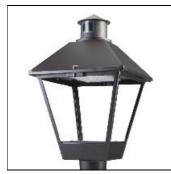

## Product data sheet

LXF/LXT LEXINGTON HID/LED LXF.LXT-PA1-30-730-U-T3-FL

COOPER LIGHTING

Aluminum housing, top, and base, Greater than 98% life at 60,000 hours ( $40^{\circ}$ C) (LED), Up to 140 lumens per watt, Lumen packages ranging from 2,000 – 11,000 lumens, Self-aligning pole-top fitter fits 2-3/8" and 3" O.D. tenons, Optional NEMA photocontrol receptacle, Five-year warranty (LED)

Mounting mode

Pole top mounted

Shape and measurements

Height: 10.00 in Diameter: 14.00 in

Adjustability

Fixed

Electric

System power: 31 W