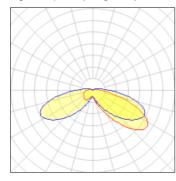

## Light output 1 (integrated)

| Lamp type          | LED      | CCT         | 3000 K |
|--------------------|----------|-------------|--------|
| Lamp type          | LLD      | CCT         | 3000 K |
| Nominal lamp power | 31 W     | CRI         | 70     |
| Total flux         | 3274 lm  | LOR         | 100%   |
| Luminous efficacy  | 106 lm/W | ULOR        | 8%     |
|                    |          | Total nower | 31 W   |