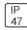

## Product data sheet

LXF/LXT LEXINGTON HID/LED LXF.LXT-PA1-20-827-U-T3-FL

COOPER LIGHTING







Aluminum housing, top, and base, Greater than 98% life at 60,000 hours ( $40^{\circ}$ C) (LED), Up to 140 lumens per watt, Lumen packages ranging from 2,000 – 11,000 lumens, Self-aligning pole-top fitter fits 2-3/8" and 3" O.D. tenons, Optional NEMA photocontrol receptacle, Five-year warranty (LED)

## Light output 1 (integrated)



| Lamp type          | LED     | CCT         | 2700 K |
|--------------------|---------|-------------|--------|
| Nominal lamp power | 21 W    | CRI         | 80     |
| Total flux         | 1884 lm | LOR         | 100%   |
| Luminous efficacy  | 90 lm/W | ULOR        | 8%     |
|                    |         | Total power | 21 W   |

Mounting mode

Pole top mounted

Shape and measurements

Height: 10.00 in Diameter: 14.00 in

Adjustability

Fixed

Electric