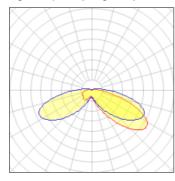

## Light output 1 (integrated)

| Lamp type          | LED     | CCT         | 2700 K |
|--------------------|---------|-------------|--------|
| Nominal lamp power | 21 W    | CRI         | 80     |
| Total flux         | 1884 lm | LOR         | 100%   |
| Luminous efficacy  | 90 lm/W | ULOR        | 8%     |
|                    |         | Total power | 21 W   |