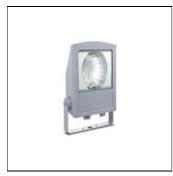

# Product data sheet

SMALL SIROCCO OPTIC - FLOOD LIGHT / ROAD OPTIC 2244-I-3-672-XX

UNILAMP

Description SIROCCO is a family of floodlight, surface washer and area lighting. Two types of light distribution, asymmetric and bi-symmetric. Available with a range of mounting accessories including ground mount base, pole top mount, and wall/pole mounting arm. It is designed to operate with the high lumen output LED light source. Reflectors for SIROCCO have been engineered utilizing the latest technology and software for maximum performance. A calibrated aiming unit provides accuracy of light distribution on any surface or structure. SIROCCO is suitable to illuminate medium to large size objects or areas such as signage boards, building facades, parking lots, public parks, pedestrian, small streets and squares. Galvanized steel pole and anchor unit for concrete foundation are also available. SPEC • Designed, Manufactured and Tested according to IEC 60598-1, IEC 60598-2-1 and VDE regulations. • LM6 Die Cast Aluminium body. • Stainless steel screws. • Nano Ceramic surface conversion. • Double layer coating. • Safety glass cover. • Post-cured silicone gasket. • High quality LED module and driver. • Anodized aluminium reflector. • Adjustable optic. • GFR PA6.6 Terminal block. • M16 cable gland or weather proof grommet. • Pole light and flood light pre-wired with outdoor cable. • Installation work has to be carried on according to the enclosed product manual.

#### Light output 1

| I x LED            |
|--------------------|
| Nominal lamp power |
| Lamp flux          |
| Luminous efficacy  |
| CCT                |
| CRI                |

| LOR         | 73%     |
|-------------|---------|
| Total flux  | 7188 lm |
| Total power | 80 W    |

#### Shape and measurements

Length: 1.50 in Width: 10.63 in Height: 6.30 in