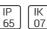

# Product data sheet

SMALL SIROCCO OPTIC - FLOOD LIGHT / ROAD OPTIC 2244-I-3-672-XX

UNILAMP











Description SIROCCO is a family of floodlight, surface washer and area lighting. Two types of light distribution, asymmetric and bi-symmetric. Available with a range of mounting accessories including ground mount base, pole top mount, and wall/pole mounting arm. It is designed to operate with the high lumen output LED light source. Reflectors for SIROCCO have been engineered utilizing the latest technology and software for maximum performance. A calibrated aiming unit provides accuracy of light distribution on any surface or structure. SIROCCO is suitable to illuminate medium to large size objects or areas such as signage boards, building facades, parking lots, public parks, pedestrian, small streets and squares. Galvanized steel pole and anchor unit for concrete foundation are also