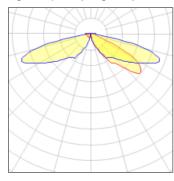

## Light output 1 (integrated)

| Lamp type          | LED     | CCT         | 3000 K |
|--------------------|---------|-------------|--------|
| Nominal lamp power | 96 W    | CRI         | 70     |
| Total flux         | 8710 lm | LOR         | 100%   |
| Luminous efficacy  | 91 lm/W | ULOR        | 2%     |
|                    |         | Total power | 96 W   |