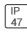

## Product data sheet

LXF/LXT LEXINGTON HID/LED LXF.LXT-PA1-100-730-U-SL3-CL

COOPER LIGHTING







Aluminum housing, top, and base, Greater than 98% life at 60,000 hours ( $40^{\circ}$ C) (LED), Up to 140 lumens per watt, Lumen packages ranging from 2,000 – 11,000 lumens, Self-aligning pole-top fitter fits 2-3/8" and 3" O.D. tenons, Optional NEMA photocontrol receptacle, Five-year warranty (LED)

## Light output 1 (integrated)



| Lamp type          | LED     | CCT         | 3000 K |
|--------------------|---------|-------------|--------|
| Nominal lamp power | 96 W    | CRI         | 70     |
| Total flux         | 8710 lm | LOR         | 100%   |
| Luminous efficacy  | 91 lm/W | ULOR        | 2%     |
|                    |         | Total power | 96 W   |

Mounting mode

Pole top mounted

Shape and measurements

Height: 10.00 in Diameter: 14.00 in

Adjustability

Fixed

Electric