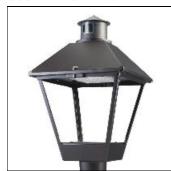

## Product data sheet

LXF/LXT LEXINGTON HID/LED LXF.LXT-PA1-100-730-U-SL3-CL

COOPER LIGHTING

Aluminum housing, top, and base, Greater than 98% life at 60,000 hours ( $40^{\circ}$ C) (LED), Up to 140 lumens per watt, Lumen packages ranging from 2,000 – 11,000 lumens, Self-aligning pole-top fitter fits 2-3/8" and 3" O.D. tenons, Optional NEMA photocontrol receptacle, Five-year warranty (LED)

Mounting mode

Pole top mounted

Shape and measurements

Height: 10.00 in Diameter: 14.00 in

Adjustability

Fixed

Electric

System power: 96 W