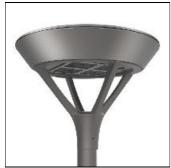

## Product data sheet

MSA MESA LED MSA-SA4A-727-U-5NQ

Die-cast aluminum housing and door, Lumens packages ranging from 3,000 - 29,000 lumens, Choice of 13 high-efficiency, patented AccuLED Optics™, Base casting slip fits over a standard 3" O.D. tenon, Wall, single and dual-mount configurations available, 10kV/10vkA surge protection standard, LED fixture features a five-year warranty

Mounting mode

Wall mounted

Shape and measurements

Height: 0.39 in Diameter: 6.00 in

Adjustability

Fixed

Electric

System power: 129 W