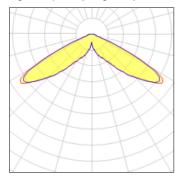

## Light output 1 (integrated)

| Lamp type          | LED      | CCT         | 2700 K |
|--------------------|----------|-------------|--------|
| Nominal lamp power | 129 W    | CRI         | 70     |
| Total flux         | 13267 lm | LOR         | 100%   |
| Luminous efficacy  | 103 lm/W | Total power | 129 W  |