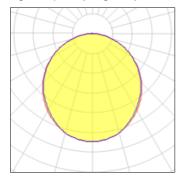

## Light output 1 (integrated)

| Lamp type          | LED     | CCT         | 3000 K |
|--------------------|---------|-------------|--------|
| Nominal lamp power | 55 W    | CRI         | 80     |
| Total flux         | 3050 lm | LOR         | 100%   |
| Luminous efficacy  | 55 lm/W | Total power | 55 W   |