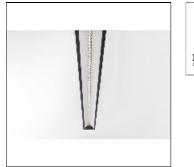

# Product data sheet

DRUPL70 FLANGE CURVED COVER BLACK LED 2700K PRESET 50% 80°

9X57222X+93570232

MODULAR

Glare-free continuous light Sunlight shining through raindrops, creates eye-catching scenes. The latest lighting solution, Drupl 70 is designed specifically for the office market. The unique lenses, as an optical component combined with LED, guarantee a very low UGR. Perfectly responding to the requirements of EN12464-1 for workstations. Continuous line constructed with several modules of 280mm length Attention: Minimum 3 modules in profile

## Shape and measurements

Length: 11.02 in Width: 2.76 in Height: 2.64 in