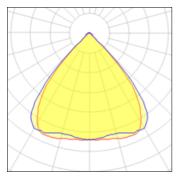

Light output 1

| 1 x LED            |          |             |        |
|--------------------|----------|-------------|--------|
| Nominal lamp power | 4.3 W    | LOR         | 94%    |
| Lamp flux          | 467 lm   | Total flux  | 439 lm |
| Luminous efficacy  | 102 lm/W | Total power | 4.3 W  |
| CCT                | 2700 K   |             |        |
| CRI                | 90       |             |        |
|                    |          |             |        |