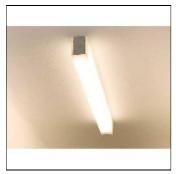

# Product data sheet

MESSINA 2XT16 28/54W OPAL DIFFUSER 44-1542S

MOLTO LUCE

Messina, Wall-/Ceiling Luminaire made of extruded, anodized aluminum; end caps anodized aluminum; Side Cover of white satin acrylic; homogeneous, shadow-free light, Light emission by all sides; Opal diffuser to prevent glare; IP 20;