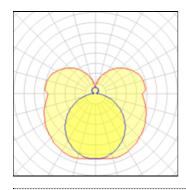

## 2 x Fluorescent lamp tubular T5

| Nominal lamp power | 28 W    | Socket      | G5      |
|--------------------|---------|-------------|---------|
| Lamp flux          | 2600 lm | LOR         | 86%     |
| Luminous efficacy  | 74 lm/W | ULOR        | 30%     |
| CCT                | 3000 K  | Total flux  | 4487 lm |
| CRI                | 85      | Total power | 61 W    |