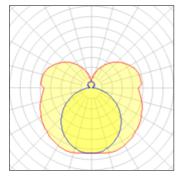

## 2 x Fluorescent lamp tubular T5

| Nominal lamp power | 54 W    | Socket      | G5      |
|--------------------|---------|-------------|---------|
| Lamp flux          | 4450 lm | LOR         | 86%     |
| Luminous efficacy  | 65 lm/W | ULOR        | 30%     |
| CCT                | 3000 K  | Total flux  | 7679 lm |
| CRI                | 85      | Total power | 118 W   |