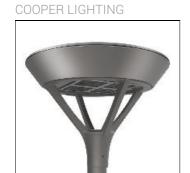

## Product data sheet

PMM MESA PMM-E01-LED-E-U-5WQ

Die-cast aluminum housing and door, Lumens packages ranging from 3,000 - 29,000 lumens, Choice of 13 high-efficiency, patented AccuLED Optics™, Base casting slip fits over a standard 3" O.D. tenon, Wall, single and dual-mount configurations available, 10kV/10vkA surge protection standard, LED fixture features a five-year warranty