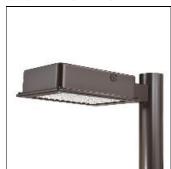

## Product data sheet

RV RIDGEVIEW LED LDRV-RW-F03-E-7060

**COOPER LIGHTING** 

One-piece, die-cast aluminum housing can be pole or wall-mounted, Optical design creates consistent distribution and scalability, Choice of 12 high-efficiency, patented AccuLED Optics™, Standard in 4000K (+/- 275K) CCT and nominal 70 CRI, Suitable for operation in -40°C to 40°C ambient environments, 120-277V 50/60Hz, 347V 60Hz or 480V 60Hz operation, Proprietary circuit module withstands 10kV of transient line surge, Optional battery pack and bi-level switching, Five-year warranty

Mounting mode

Pole top mounted

Shape and measurements

Length: 2.04 in Width: 12.00 in Height: 0.39 in

Adjustability

Fixed

Electric

System power: 78.3 W