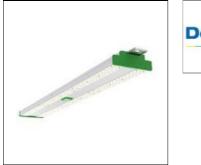

# Product data sheet

VRT3 L120 HR VERTECO3 DEXTRA

Verteco 3 - IP20 Industrial Luminaire with high rack optics. Steel body white powder coated paint finish and green polycarbonate end caps. Mounting to lighting trunking using standard 20mm brass bush and locknut assembly. Side entry panel mount with female power feed plug supplied. Options: E3 - Emergency control gear (1044 lumens output) ST3 - Emergency Selftest AT3 - Emergency Autotest R18H - Reacta 18, Daylight and Presence Detection Sensor, Narrow Lens R18W - Reacta 18, Daylight and Presence Detection Sensor, Wide Lens R18HRF -Reacta 18, Daylight and Presence Detection Sensor, Wireless Version, Narrow Lens R18WRF - Reacta 18, Daylight and Presence Detection Sensor, Wireless Version, Wide Lens

#### Shape and measurements

Length: 40.08 in Width: 8.46 in Height: 4.53 in