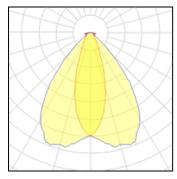

## Light output 1 (integrated)

CCT 4000 K Lamp type LED Nominal lamp power 67.3 W CRI 80 Total flux 11548 lm LOR 100% Luminous efficacy 172 lm/W Total power 67.3 W