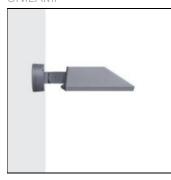

#### Mounting mode

Wall mounted

#### Shape and measurements

Length: 4.67 in Width: 5.31 in Height: 5.31 in