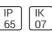

# Product data sheet

SMALL SIROCCO OPTIC - SURFACE WASHER / ASYMMETRIC 2340-K-3-675-XX

UNILAMP









Description SIROCCO is a family of floodlight, surface washer and area lighting. Two types of light distribution, asymmetric and bi-symmetric. Available with a range of mounting accessories including ground mount base, pole top mount, and wall/pole mounting arm. It is designed to operate with the high lumen output LED light source. Reflectors for SIROCCO have been engineered utilizing the latest technology and software for maximum performance. A calibrated aiming unit provides accuracy of light distribution on any surface or structure. SIROCCO is suitable to illuminate medium to large size objects or areas such as signage boards, building facades, parking lots, public parks, pedestrian, small streets and squares. Galvanized steel pole and anchor unit for concrete foundation are also av