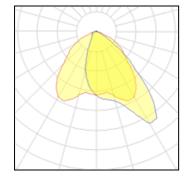

cts or areas such as signage boards, building facades, parking lots, public parks, pedestrian, small streets and squares. Galvanized steel pole and anchor unit for concrete foundation are also available. SPEC • Designed, Manufactured and Tested according to IEC 60598-1, IEC 60598-2-1 and VDE regulations. • LM6 Die Cast Aluminium body. • Stainless steel screws. • Nano Ceramic surface conversion. • Double layer coating. • Safety glass cover. • Post-cured silicone gasket. • High quality LED module and driver. • Anodized aluminium reflector. • Adjustable optic. • GFR PA6.6 Terminal block. • M16 cable gland or weather proof grommet. • Pole light and flood light pre-wired with outdoor cable. • Installation work has to be carried on according to the enclosed product manual.

#### Light output 1



| 1 x LED            |  |
|--------------------|--|
| Nominal lamp power |  |
| Lamp flux          |  |
| Luminous efficacy  |  |
| CCT                |  |
| CRI                |  |

51 W 7350 lm 144 lm/W 4000 K 80

LOR 81%
Total flux 5960 lm
Total power 57 W

#### Mounting mode

Wall mounted

#### Shape and measurements

Length: 4.67 in Width: 5.31 in Height: 5.31 in

### Adjustability

Free

#### Electric

System power: 57 W Appliance Class: I

## Protection

IP: 65 IK: 07