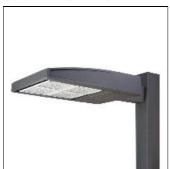

## Product data sheet

GAN GALLEON AREA/ROADWAY LUMINAIRE GAN-SA4C-722-U-RW

**COOPER LIGHTING** 

Choice of 16 high-efficiency, patented AccuLED Optics™, Lumen packages range from 4,200 – 80,800 (34W – 640W), Available in 2200K, 2700K, 3000K, 3500K, 4000K, 5000K or 5700K CCT, -40°C to 40°C operating range, optional 50°C high ambient, 120-277V 50/60Hz, 347V 60Hz or 480V 60Hz operation, IP66 rated housing and light square, 3G vibration rated, Pole, mast-arm or wall-mounted configurations, Five-year warranty

Mounting mode

Pole top mounted

Shape and measurements

Length: 30.00 in Width: 12.00 in Height: 0.39 in

Adjustability

Fixed

Electric

System power: 225 W