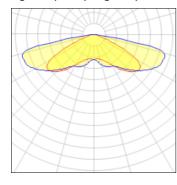

## Light output 1 (integrated)

| Lamp type          | LED      | CCT         | 2200 K |
|--------------------|----------|-------------|--------|
| Nominal lamp power | 225 W    | CRI         | 70     |
| Total flux         | 21440 lm | LOR         | 100%   |
| Luminous efficacy  | 95 lm/W  | Total power | 225 W  |