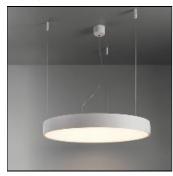

## Product data sheet

FLAT MOON 650 SUSPENSION DOWN LED 4000K GI WHITE STRUC + PRISMATIC 13304509+13289200

MODULAR

Enchanting moonlight Contemporary architectural projects love a minimalist, slim lighting design. Flat moon is a stylish, reduced height fixture (78 mm) that distributes a soft, yet functional light. Office-compliant when combined with one of the prismatic diffusers, it is also a perfect fit for public spaces, hotels, restaurants or retail environments. Exceptionally versatile, Flat moon can be either surface-mounted, recessed or suspended (with two types of suspension kits for either down or up/down lighter) and even directly mounted and connected onto the gear. It comes in three sizes: 450, 650 or 950 mm diameter.