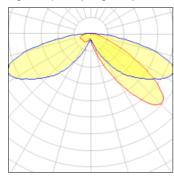

## Light output 1 (integrated)

| Lamp type          | LED     | CCT         | 2700 K |
|--------------------|---------|-------------|--------|
| Nominal lamp power | 31 W    | CRI         | 80     |
| Total flux         | 2624 lm | LOR         | 100%   |
| Luminous efficacy  | 85 lm/W | ULOR        | 3%     |
|                    |         | Total nower | 31 W   |