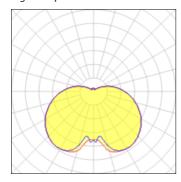

## Light output 1

| 1 x Metal halide lamp |         |
|-----------------------|---------|
| Nominal lamp power    | 35 W    |
| Lamp flux             | 3300 lm |
| Luminous efficacy     | 6 lm/W  |
| CCT                   | 4000 K  |
| CRI                   | 98      |
|                       |         |

| Socket      | G12    |
|-------------|--------|
| LOR         | 9%     |
| Total flux  | 285 lm |
| Total power | 48 W   |
|             |        |

| 1 x Metal halide lamp |         |             |        |
|-----------------------|---------|-------------|--------|
| Nominal lamp power    | 35 W    | Socket      | G12    |
| Lamp flux             | 3300 lm | LOR         | 9%     |
| Luminous efficacy     | 6 lm/W  | Total flux  | 285 lm |
| CCT                   | 3000 K  | Total power | 48 W   |
| CRI                   | 84      |             |        |