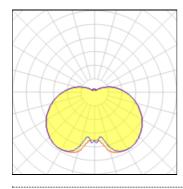

## Light output 1

| 1 x Metal halide lamp |         |
|-----------------------|---------|
| Nominal lamp power    | 35 W    |
| Lamp flux             | 3300 lm |
| Luminous efficacy     | 6 lm/W  |
| CCT                   | 4000 K  |
| CRI                   | 98      |
|                       |         |

| Socket      | G12    |
|-------------|--------|
| LOR         | 9%     |
| Total flux  | 285 lm |
| Total power | 48 W   |
|             |        |

| 1 x Metal halide lamp |         |             |        |
|-----------------------|---------|-------------|--------|
| Nominal lamp power    | 35 W    | Socket      | G12    |
| Lamp flux             | 3300 lm | LOR         | 9%     |
| Luminous efficacy     | 6 lm/W  | Total flux  | 285 lm |
| CCT                   | 3000 K  | Total power | 48 W   |
| CRI                   | 84      |             |        |