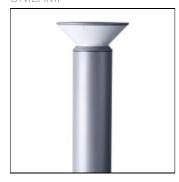

## Product data sheet

AGAR OPAL-DIRECT LIGHT BOLLARD 7124-0-3-751-XX

UNILAMP

AGAR a range of wall light and bollard with high power LED and AC COB light sources. It is generally installed in the walk ways, parks and open spaces. It provides general lighting for the architectural environment as well as being an eye-catching object. The diffuser lens in prismatic or opal are made from polycarbonate for vandal resistance. The lens spreads the light evenly on walls and any surfaces. We can produce the bollard at different height accordingly for customized solutions. An anchorage unit for is available as an accessory. Spec • Designed, Manufactured and tested according to IEC 60598-1, IEC 60598-2-1 and VDE regulations. • LM6 Die Cast Aluminium and Extruded Aluminium body. • Stainless steel screws. • Nano Ceramic surface conversion. • Double layer coating. • Polycarbonate diffuser. • Post-cured silicone gasket. • High quality LED module and driver. • GFR PA6.6 Terminal block. • Weather proof TPE grommet. • Bollard pre-wired with outdoor cable. • Installation work has to be carried on according to the enclosed product manual.

Mounting mode

Standing / Bollard

Shape and measurements

Length: 12.56 in Width: 12.76 in Height: 35.24 in Electric

System power: 48 W Appliance Class: I

Protection

IP: 54 IK: 08