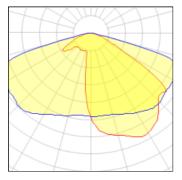

Light output 1 (integrated)

| Lamp type          | LED     | CCT         | 4032 K |
|--------------------|---------|-------------|--------|
| Nominal lamp power | 75.2 W  | CRI         | 80     |
| Total flux         | 7099 lm | LOR         | 100%   |
| Luminous efficacy  | 94 lm/W | Total power | 75.2 W |