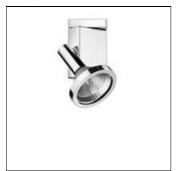

# Product data sheet

FORT KNOX 2 F24370/CDM-R111/70W/24°

FLOS

Luminaire for ceiling or three-phase electric track installation. For very low voltage halogen lamps or standard and discharge lamps.

Selfextinguishing ceramic or engineering plastic lamp holders, with single-pole, transparent electric wires with double Teflon insulation.

| Mounting m | iode |
|------------|------|

Ceiling mounted, Contact rail

# Shape and measurements

Length: 1.89 in Width: 4.17 in Height: 5.16 in

### Adjustability

Free