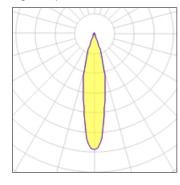

# Light output 1

| 1 x Metal halide lamp |
|-----------------------|
| Nominal lamp power    |
| Lamp flux             |
| Luminous efficacy     |
| CCT                   |
| CRI                   |

| 70 W    | Socket      |
|---------|-------------|
| 6600 lm | LOR         |
| 78 lm/W | Total flux  |
| 2900 K  | Total power |
| 84      |             |
|         |             |

# Electric

System power: 38 W