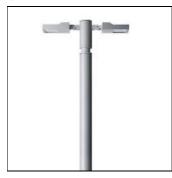

## Product data sheet

ATHLON AREA LIGHT / DOUBLE SIDED 7258-M-4-858-XX

UNILAMP

ATHLON is a series of mini floodlights with wide beam asymmetrical and bi-symmetrical light distribution. It operates with High Power LED module which is attached on aluminium body as a heat sink. The Alanod Miro reflectors used in this luminaire are designed by Photopia high-end lighting engineering software. The calibrated aiming unit provides accuracy of the light distribution on the illuminated surface. The range of accessories such as ground mount spike, tree strap and pole clamping unit makes it a dynamic floodlight choice. ATHLON is suitable to light up small to medium sized objects or areas such as signage boards, ceiling, building facades, etc.

Mounting mode

Pole top mounted, Pole integrated

Shape and measurements

Length: 9.67 in Width: 4.13 in Height: 9.23 in

Adjustability

Rotatable, Tiltable

Electric

System power: 56 W Appliance Class: I