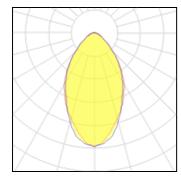

## Light output 1

| 1 x LED            |  |
|--------------------|--|
| Nominal lamp power |  |
| Lamp flux          |  |
| Luminous efficacy  |  |
| CCT                |  |
| CRI                |  |

| 53 W     |
|----------|
| 9570 lm  |
| 174 lm/W |
| 4000 K   |
| 80       |
|          |

| LOD         |  |
|-------------|--|
| LOR         |  |
| ULOR        |  |
| Total flux  |  |
| Total power |  |
|             |  |

100% 2% 9570 lm

55 W

Mounting mode

Pendant

Shape and measurements

Length: 58.86 in Width: 2.60 in Height: 2.48 in