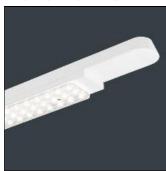

## Product data sheet

ZIPLINE NARROW LED - 53W - 4000K ZP16427

THORLUX LIGHTING

The Zipline is a self-contained pre-wired trunking and LED lighting system offering unparalleled flexibility in terms of lighting layout and scheme design. The Zipline combines architectural impact, longevity and supreme efficiency (128.6 LL/CW) providing the lighting designer with the perfect lighting solution for many building-wide applications. With five luminaire power options, broad, narrow and double asymmetric light distributions and a variety of accessories the Zipline is a truly versatile suspended or surface mounted lighting system.

| LOD         |  |
|-------------|--|
| LOR         |  |
| ULOR        |  |
| Total flux  |  |
| Total power |  |
|             |  |

100% 2% 9570 lm

55 W

Mounting mode

Pendant

Shape and measurements

Length: 58.86 in Width: 2.60 in Height: 2.48 in

Adjustability

Fixed

Electric

System power: 55 W

Protection

IP: 20