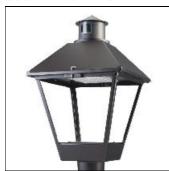

## Product data sheet

LXF/LXT LEXINGTON HID/LED LXF.LXT-PA1-30-722-U-T3-A

COOPER LIGHTING

Aluminum housing, top, and base, Greater than 98% life at 60,000 hours ( $40^{\circ}$ C) (LED), Up to 140 lumens per watt, Lumen packages ranging from 2,000 – 11,000 lumens, Self-aligning pole-top fitter fits 2-3/8" and 3" O.D. tenons, Optional NEMA photocontrol receptacle, Five-year warranty (LED)

Mounting mode

Pole top mounted

Shape and measurements

Height: 10.00 in Diameter: 14.00 in

Adjustability

Fixed

Electric

System power: 31 W