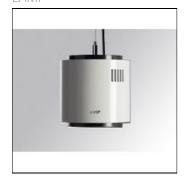

# Product data sheet

STORMBELL 5000 NW FL WH/BK. ST117050FL840NBW

LAMP

Suspended downlight model STORMBELL 5000 NW FL WH/BK., LAMP brand. Made of shiny white extruded and injected aluminum body. Model for COB with neutral white color temperature and control gear included on white decorative rose. Flood aluminum reflector. Insulation class I.

#### Mounting mode

Pendant, Ceiling mounted

### Shape and measurements

Height: 6.81 in Diameter: 6.81 in