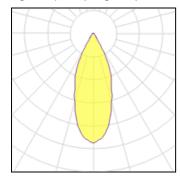

## Light output 1 (integrated)

| Lamp type          | LED     | CCT         | 4000 K |
|--------------------|---------|-------------|--------|
| Nominal lamp power | 47.4 W  | CRI         | 80     |
| Total flux         | 3793 lm | LOR         | 100%   |
| Luminous efficacy  | 80 lm/W | Total power | 47.4 W |