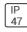

Length: 21.50 in Width: 45.75 in Height: 0.39 in

Adjustability

Fixed

Electric

System power: 108.4 W

Protection

IP: 47