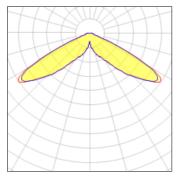

## Light output 1 (integrated)

| Lamp type          | LED     | CCT         | 2700 K |
|--------------------|---------|-------------|--------|
| Nominal lamp power | 67 W    | CRI         | 70     |
| Total flux         | 5868 lm | LOR         | 100%   |
| Luminous efficacy  | 88 lm/W | Total power | 67 W   |