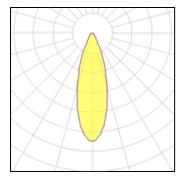

## Light output 1

| 24 x LED           |          |             |         |
|--------------------|----------|-------------|---------|
| Nominal lamp power | 1.5 W    | LOR         | 87%     |
| Lamp flux          | 230 lm   | Total flux  | 4793 lm |
| Luminous efficacy  | 123 lm/W | Total power | 39 W    |
| CCT                | 4000 K   |             |         |
| CRI                | 80       |             |         |
|                    |          |             |         |