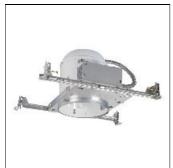

## Product data sheet

H7T SERIES H7-418\_75R30FL\_30TILT

Got Nail!™ bar hangers, Pass-N-Thru™ tool-less shortening of bar hangers, Slide-N-Side™ wire traps, Quick Connect wiring connectors included in junction box, Thermally protected, Die-formed housing and plaster frame, Housing may be removed from plaster frame for junction box access