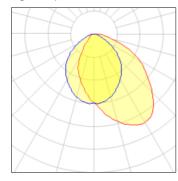

## Light output 1

| 1 x LED            |         |
|--------------------|---------|
| Nominal lamp power | 75 W    |
| Lamp flux          | 900 lm  |
| Luminous efficacy  | 12 lm/W |
| CCT                | 3000 K  |
| CRI                | 100     |

| LOR         | 74%    |
|-------------|--------|
| Total flux  | 670 lm |
| Total power | 75 W   |
|             |        |

Mounting mode

Ceiling recessed

Shape and measurements

Height: 0.39 in Diameter: 3.94 in