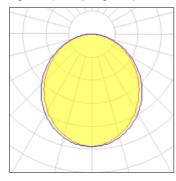

## Light output 1 (integrated)

| Lamp type          | LED      | CCT         | 3783 K |
|--------------------|----------|-------------|--------|
| Nominal lamp power | 28.3 W   | CRI         | 84     |
| Total flux         | 2940 lm  | LOR         | 100%   |
| Luminous efficacy  | 104 lm/W | Total power | 28.3 W |