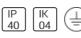

# Product data sheet

# NOTUS 8 LINEAR LED 1449MM

830

**BRIGHT SPECIAL LIGHTING** 







Housing: Extruded aluminium Diffuser: Matt opal cover of extruded PMMA Control Gear: Built-in electronic power supply Watt: Max 131.2W Transmittance: 70% IP: 40 IK: 04 • Optional accessories • LED replacement with tools Colors: -10 White -20 Black -90 Anoxal matt

## Light output 1 (integrated)



| Lamp type          | LED      | CCT         | 3783 K |
|--------------------|----------|-------------|--------|
| Nominal lamp power | 28.3 W   | CRI         | 84     |
| Total flux         | 2940 lm  | LOR         | 100%   |
| Luminous efficacy  | 104 lm/W | Total power | 28.3 W |

#### Mounting mode

Ceiling recessed

#### Shape and measurements

Length: 56.69 in Width: 3.15 in Height: 3.74 in

#### Adjustability

Fixed

## Design

Material impression: Aluminum

Color of housing: Black, Whi