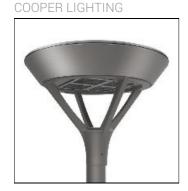

## Product data sheet

PMM MESA PMM-E03-LED-E-U-SL4-7060

Die-cast aluminum housing and door, Lumens packages ranging from 3,000 - 29,000 lumens, Choice of 13 high-efficiency, patented AccuLED Optics™, Base casting slip fits over a standard 3" O.D. tenon, Wall, single and dual-mount configurations available, 10kV/10vkA surge protection standard, LED fixture features a five-year warranty