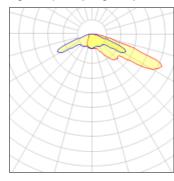

## Light output 1 (integrated)

| Lamp type          | LED     | CCT         | 5700 K |
|--------------------|---------|-------------|--------|
| Nominal lamp power | 75.2 W  | CRI         | 70     |
| Total flux         | 7314 lm | LOR         | 100%   |
| Luminous efficacy  | 97 lm/W | Total power | 75.2 W |

Mounting mode

Wall mounted

Shape and measurements

Length: 2.04 in Width: 12.00 in Height: 0.39 in

Adjustability

Fixed

Electric

System power: 75.2 W